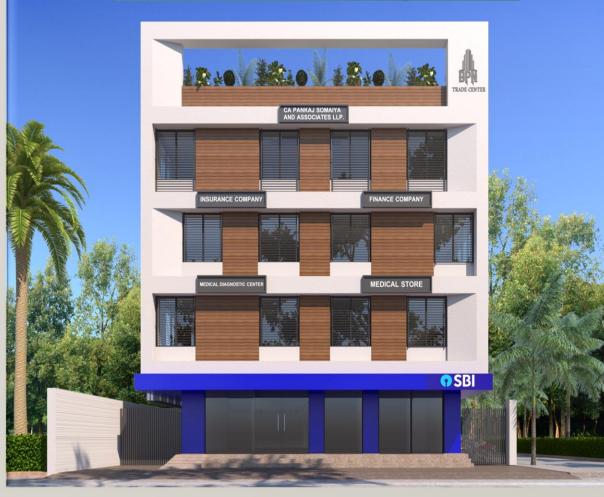

#### FRONT VIEW (Bahadarpur Road)

#### **BUILDING BEST SUITABLE FOR**

- > Best Suited for Doctors Clinics, Medical Diagnostic Centre, Polyclinics, Pharmacy and other Medical Services.
- Showrooms of Boutiques, Sarees, Garments, Departmental Stores, Computers/Mobiles,
- Fitness Centre, Yoga Centre, Gym.
- Best for Corporate Offices, Trading concern, Services- Professionals-Document Writers/Advocates, Share Brokers, Financial Companies, Banks, Insurance Companies etc.