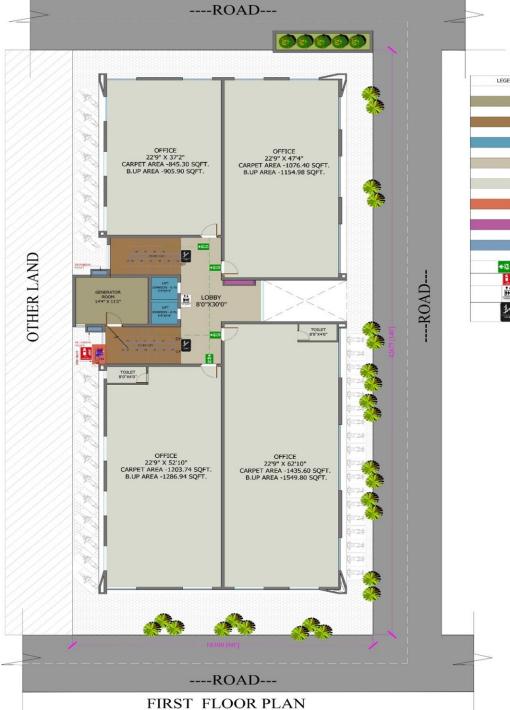

# FLOOR PLANS

# **1 ST FLOOR PLAN**

| LEGEND    | TITLE              |
|-----------|--------------------|
|           | ELECTRIC SERVICES  |
|           | STAIRCASE & RAMP   |
|           | ELEVATOR           |
|           | LOBBY AREA         |
|           | COMMERCIAL SPACES  |
|           | FIRE DISTINGUISHER |
|           | ELECTRICAL SHAFT   |
|           | PLUMBING SHAFT     |
| €12 tm    | FIRE EXIT          |
| 11        | FIRE DISTINGUISHER |
| <b>**</b> | ELEVATOR           |
| 31        | STAIR              |