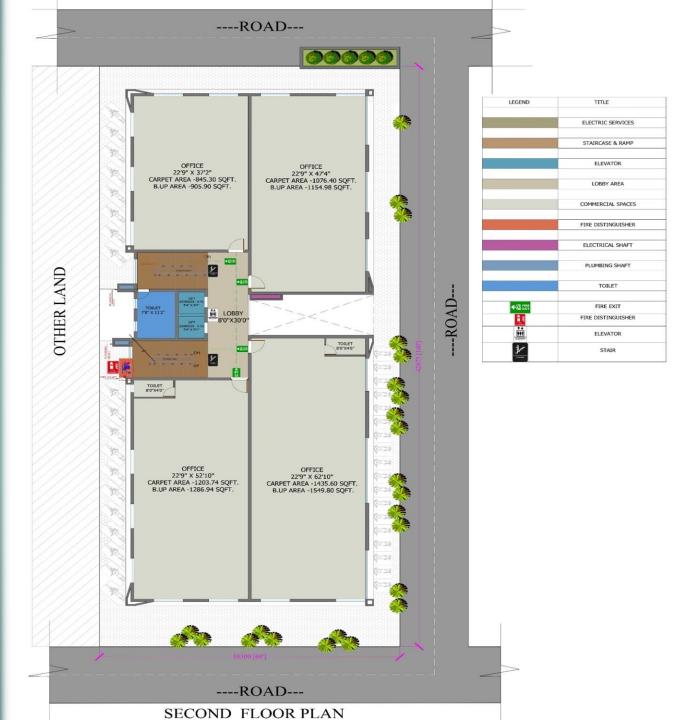

### FLOOR PLANS

# **2 ND FLOOR PLAN**

**BPN TRADE CENTRE** 

# **1 ST FLOOR PLAN**

| LEGEND    | TITLE              |
|-----------|--------------------|
|           | ELECTRIC SERVICES  |
|           | STAIRCASE & RAMP   |
|           | ELEVATOR           |
|           | LOBBY AREA         |
|           | COMMERCIAL SPACES  |
|           | FIRE DISTINGUISHER |
|           | ELECTRICAL SHAFT   |
|           | PLUMBING SHAFT     |
| €12 tm    | FIRE EXIT          |
| 11        | FIRE DISTINGUISHER |
| <b>**</b> | ELEVATOR           |
| 31        | STAIR              |