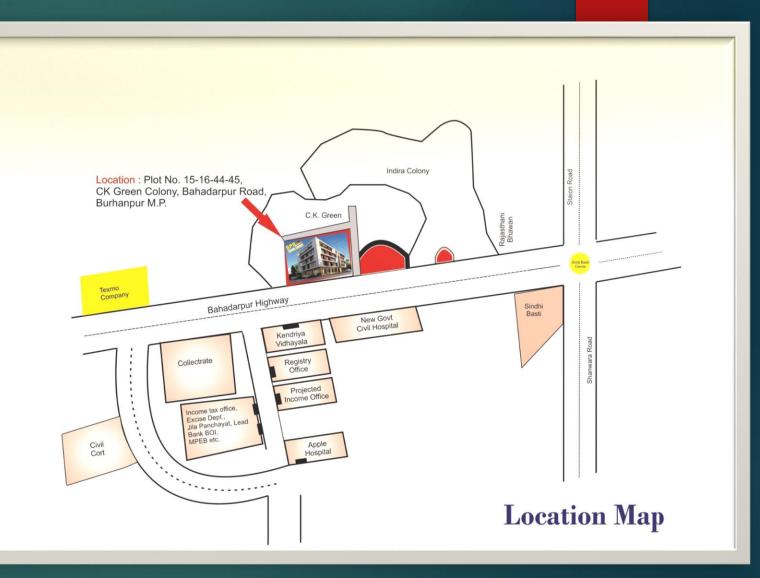

# www.bpngroup.in

LOCATION:- 15, C.K. GREENS, OPPOSITE CIVIL HOSPITAL BAHADARPUR ROAD-CIVIL LINES, INDIRA COLONY, SINDHI BASTI, BURHANPUR (M.P.) 450331

Contact Us :- +91 9770504896/ +91 8817408770

Email :- <u>blsomaiya@gmail.com</u>

# OVERVIEW

BPN Trade Centre is a perfect blend of corporate elegance and business efficiency. It has a unique aesthetic appeal and is ideally located at just opposite to Civil Hospital, Main Civil Lines and Collectorate. BPN Trade Centre is located amidst the Government Offices, Civil Court, Registration Office, Central School and Collectorate and on four lane. Parking space abundant with power backup, modern lifts and with Security. Come to BPN Trade Centre. What awaits you is Burhanpur's best !

#### **BPN TRADE CENTRE**

- State Bank of India Branch- 0 Km (On Ground Floor of Building).
- Civil Hospital -0 Km.
- Collectorate/Civil Court/Central School/Registry Office – 0.5 Km.
- Main Market Sindhibasti/Indira Colony- 1Km.
- Apple Hospital 1Km.
- > All is Well Hospital- 2km.
- $\succ$  Railway Station 4 Km.
- Utsav Hotel: 2 km.

### FEATURES LOCATION ADVANTAGES

- Opposite Civil Hospital and Collectorate
- > State Bank of India Branch and ATMs on Ground Floor of Building.
- Located on 100 Ft Bahadarpur Road and three side roads with Colony Roads 50 ft on East Side and Colony Road 25 ft on Back Side.
- Frontage of 60 Fts
- Opposite to New Govt. Civil Hospital & Nearby Collectorate Office, Near to Central School & All Government Offices including proposed Government offices- Income Tax, Civil Court, Registry office, Excise Dept., Jila Panchayat, Mines Dept., Industries Dept., Lead Bank, Bank of India, MPEB, etc.
- In Middle of main Residential colonies of Burhanpur- including C K Greens, C K Grands, Indira colony, Guru Gobind

Singh Colony, Sindi Basti, Govindpuram etc