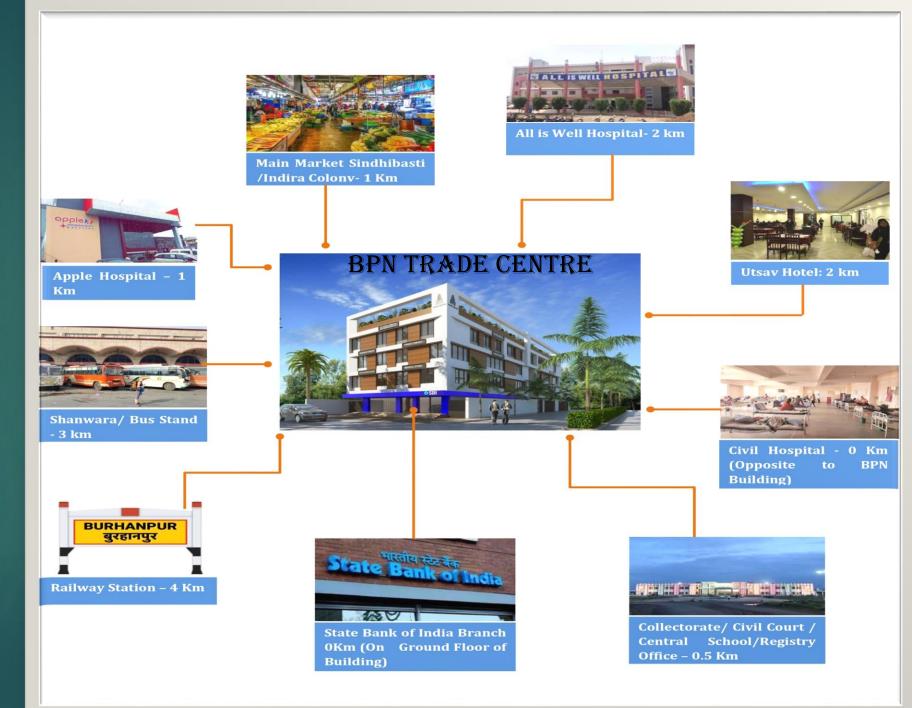

#### **BPN TRADE CENTRE**

- State Bank of India Branch- 0 Km (On Ground Floor of Building).
- Civil Hospital -0 Km.
- Collectorate/Civil Court/Central School/Registry Office – 0.5 Km.
- Main Market Sindhibasti/Indira Colony- 1Km.
- Apple Hospital 1Km.
- > All is Well Hospital- 2km.
- $\succ$  Railway Station 4 Km.
- Utsav Hotel: 2 km.