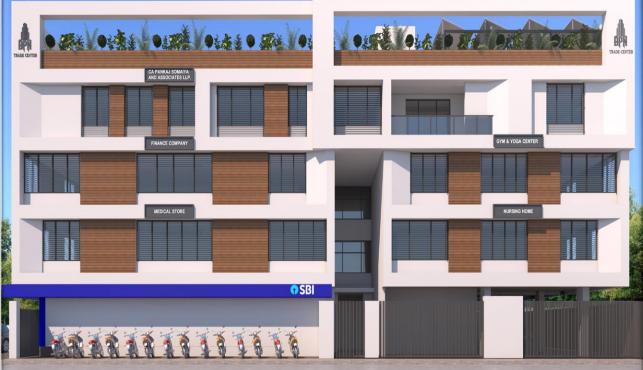

**BPN TRADE CENTRE** 

#### **BUILDING BEST SUITABLE FOR**

- > Best Suited for Doctors Clinics, Medical Diagnostic Centre, Polyclinics, Pharmacy and other Medical Services.
- Showrooms of Boutiques, Sarees, Garments, Departmental Stores, Computers/Mobiles,
- Fitness Centre, Yoga Centre, Gym.
- Best for Corporate Offices, Trading concern, Services- Professionals-Document Writers/Advocates, Share Brokers, Financial Companies, Banks, Insurance Companies etc.

# **ARCHITECTURE/PLAN/FEATURES**

- Imposing architecture and facadeCivil Hospital -0 Km.
- Floor plates of 5000 sq. ft. approx. on 1st Floor and 2nd Floor
- > Office space ranging from 845 sq. ft. to 5000 sq. ft. approx.
- > Ample parking space with provision for 17 Cars/90 Two Wheelers
- Dedicated Parking Available.
- High tech security arrangement with surveillance camera
- Lobby Area
- > Two Johnson Auto (ML) Lifts of 6 Passengers
- Secured Building.
- > Continuous Water supply in Building, Water supply through Boring/ Colony pipeline.

# **ARCHITECTURE/PLAN/FEATURES 2**

- High Quality Construction and Eye Catching Elevations
- Two Wide Stair cases with stainless steel railing
- Dedicated Stair case on full Floor Rental.
- Asian/Similar Wall putty and paints
- Jaguar/Similar fittings & Hardware Sanitory
- Well ventilated offices and Green Building Concept as three Sided roads Colony road-50fts., colony road-25fts., & 100 ft Bahadarpur Road
- Common Toilets and Individual Toilets for each office/Showroom.
- Electrical Panelling, Shafts and Dedicated Electrical Transformer for Building
- Fire Fighting Arrangements.