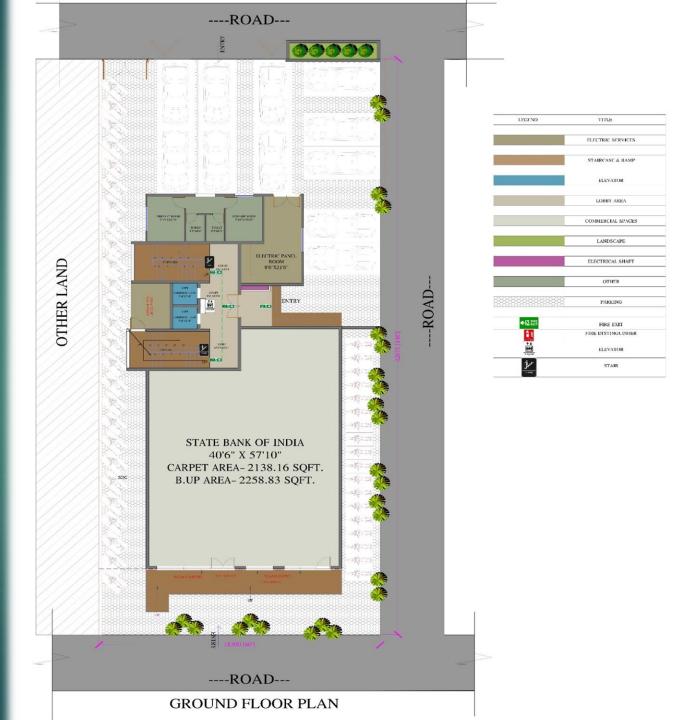

o Johnson Auto (ML) Lifts of 6 Passengers
- Secured Building.
- > Continuous Water supply in Building, Water supply through Boring/ Colony pipeline.



#### FEATURES

# **ARCHITECTURE/PLAN/FEATURES 2**

- High Quality Construction and Eye Catching Elevations
- Two Wide Stair cases with stainless steel railing
- Dedicated Stair case on full Floor Rental.
- Asian/Similar Wall putty and paints
- Jaguar/Similar fittings & Hardware Sanitory
- Well ventilated offices and Green Building Concept as three Sided roads Colony road-50fts., colony road-25fts., & 100 ft Bahadarpur Road
- Common Toilets and Individual Toilets for each office/Showroom.
- Electrical Panelling, Shafts and Dedicated Electrical Transformer for Building
- Fire Fighting Arrangements.



## FLOOR PLANS

# **GROUND FLOOR PLAN**





# FLOOR PLANS

# **1 ST FLOOR PLAN**



| LEGEND    | TITLE              |
|-----------|--------------------|
|           | ELECTRIC SERVICES  |
|           | STAIRCASE & RAMP   |
|           | ELEVATOR           |
|           | LOBBY AREA         |
|           | COMMERCIAL SPACES  |
|           | FIRE DISTINGUISHER |
|           | ELECTRICAL SHAFT   |
|           | PLUMBING SHAFT     |
| €12 tm    | FIRE EXIT          |
| 11        | FIRE DISTINGUISHER |
| <b>**</b> | ELEVATOR           |
| 31        | STAIR              |



### FLOOR PLANS

# **2 ND FLOOR PLAN**





**BPN TRADE CENTRE** 

# VIEW MORE ABOUT PROJECT

#### FRONT VIEW (Bahadarpur Road)



#### BACK VIEW (C.K. Green Colony 25ft Road)





## C.K. Green Colony 50ft. Road









0

#### **BPN TRADE CENTRE**

### CONTACT