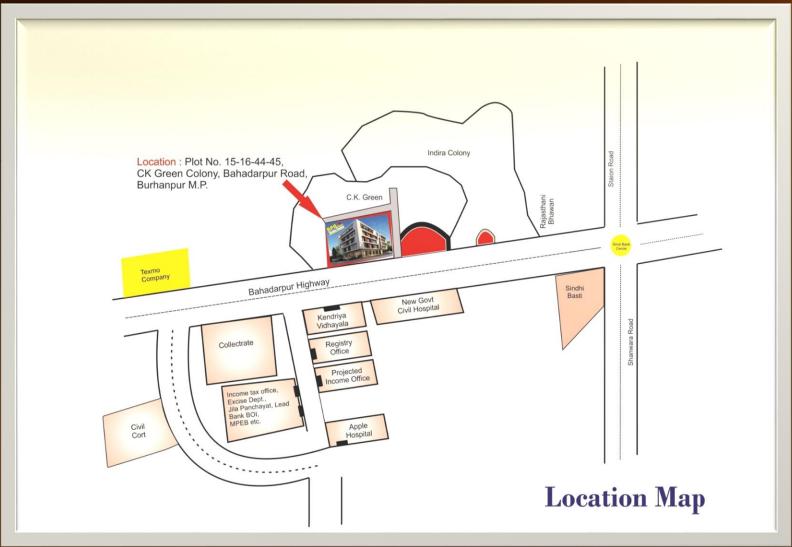

# www.bpngroup.in

LOCATION:- 15, C.K. GREENS, OPPOSITE CIVIL HOSPITAL BAHADARPUR ROAD-CIVIL LINES, INDIRA COLONY, SINDHI BASTI, BURHANPUR (M.P.) 450331

Contact Us :- +91 9770504896/ +91 8817408770

Email:- blsomaiya@gmail.com

- State Bank of India Branch- 0 Km (On Ground Floor of Building).
- Civil Hospital -0 Km.
- Collectorate/Civil
   Court/Central School/Registry
   Office 0.5 Km.
- Main Market Sindhibasti/Indira Colony- 1/km.
- Apple Hospital 1Km.
- All is Well Hospital- 2km.
- Railway Station 4 Km.
- Utsav Hotel: 2 km.

# FEATURES LOCATION ADVANTAGES

- Opposite Civil Hospital and Collectorate
- > State Bank of India Branch and ATMs on Ground Floor of Building.
- Located on 100 Ft Bahadarpur Road and three side roads with Colony Roads 50 ft on East Side and Colony Road 25 ft on Back Side.
- Frontage of 60 Fts
- Opposite to New Govt. Civil Hospital & Nearby Collectorate Office, Near to Central School & All Government Offices including proposed Government offices- Income Tax, Civil Court, Registry office, Excise Dept., Jila Panchayat, Mines Dept., Industries Dept., Lead Bank, Bank of India, MPEB, etc.
- In Middle of main Residential colonies of Burhanpur- including C K Greens, C K Grands, Indira colony, Guru Gobind
  - Singh Colony, Sindi Basti, Govindpuram etc