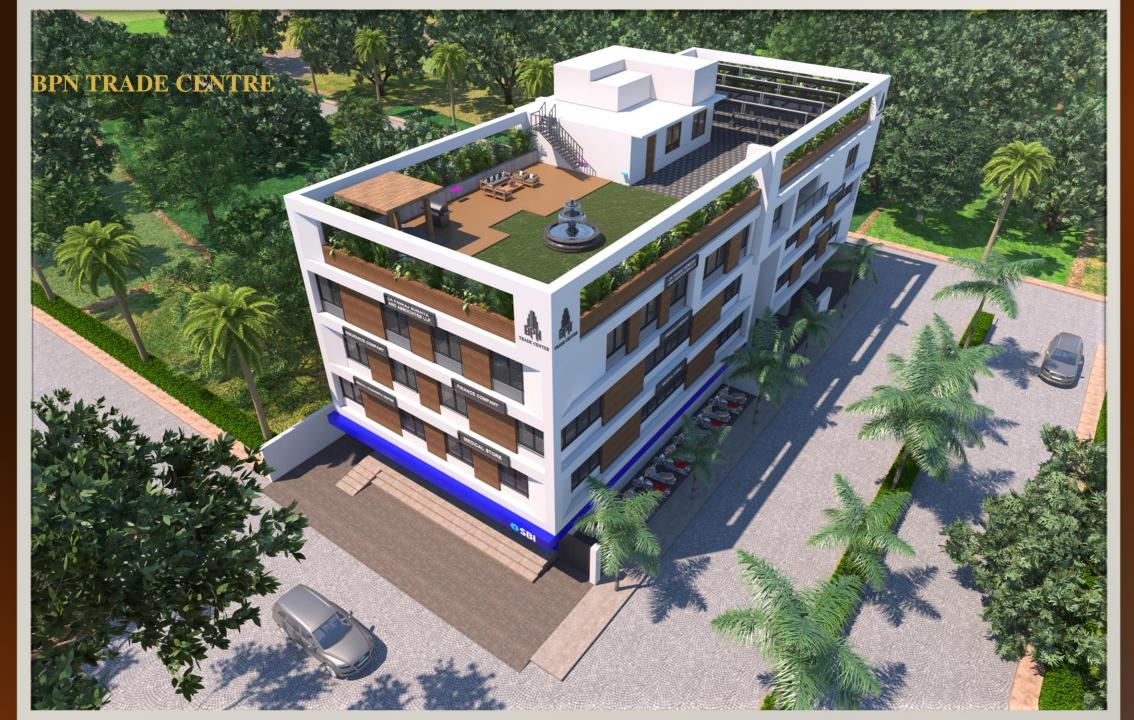

BPN Trade Centre Is A Perfect Blend Of Corporate Elegance And Business Efficiency

#### OVERVIEW

BPN Trade Centre is a perfect blend of corporate elegance and business efficiency. It has a unique aesthetic appeal and is ideally located at just opposite to Civil Hospital, Main Civil Lines and Collectorate. BPN Trade Centre is located amidst the Government Offices, Civil Court, Registration Office, Central School and Collectorate and on four lane. Parking space abundant with power backup, modern lifts and with Security. Come to BPN Trade Centre. What awaits you is Burhanpur's best!

## ARCHITECTURE/PLAN/FEATURES

- Imposing architecture and facadeCivil Hospital -0 Km.
- Floor plates of 5000 sq. ft. approx. on 1st Floor and 2nd Floor
- Office space ranging from 845 sq. ft. to 5000 sq. ft. approx.
- Ample parking space with provision for 17 Cars/90 Two Wheelers
- Dedicated Parking Available.
- High tech security arrangement with surveillance camera
- Lobby Area
- Two Johnson Auto (ML) Lifts of 6 Passengers
- Secured Building.
- Continuous Water supply in Building, Water supply through Boring/ Colony pipeline.

## ARCHITECTURE/PLAN/FEATURES 2

- High Quality Construction and Eye Catching Elevations
- > Two Wide Stair cases with stainless steel railing
- Dedicated Stair case on full Floor Rental.
- Asian/Similar Wall putty and paints
- Jaguar/Similar fittings & Hardware Sanitory
- Well ventilated offices and Green Building Concept as three Sided roads Colony road-50fts., colony road-25fts., & 100 ft Bahadarpur Road
- Common Toilets and Individual Toilets for each office/Showroom.
- Electrical Panelling, Shafts and Dedicated Electrical Transformer for Building
- Fire Fighting Arrangements.