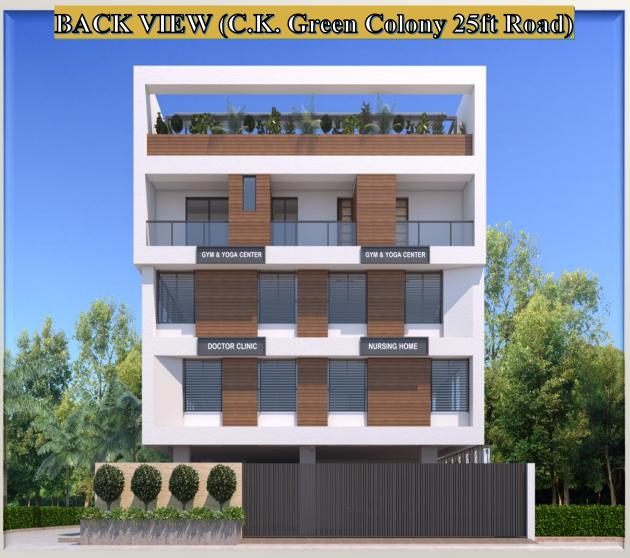

# FEATURES LOCATION ADVANTAGES

- Opposite Civil Hospital and Collectorate
- > State Bank of India Branch and ATMs on Ground Floor of Building.
- Located on 100 Ft Bahadarpur Road and three side roads with Colony Roads 50 ft on East Side and Colony Road 25 ft on Back Side.
- Frontage of 60 Fts
- Opposite to New Govt. Civil Hospital & Nearby Collectorate Office, Near to Central School & All Government Offices including proposed Government offices- Income Tax, Civil Court, Registry office, Excise Dept., Jila Panchayat, Mines Dept., Industries Dept., Lead Bank, Bank of India, MPEB, etc.
- In Middle of main Residential colonies of Burhanpur- including C K Greens, C K Grands, Indira colony, Guru Gobind
  - Singh Colony, Sindi Basti, Govindpuram etc

#### BUILDING BEST SUITABLE FOR

- Best Suited for Doctors Clinics, Medical Diagnostic Centre, Polyclinics, Pharmacy and other Medical Services.
- Showrooms of Boutiques, Sarees, Garments, Departmental Stores, Computers/Mobiles,
- Fitness Centre, Yoga Centre, Gym.
- Best for Corporate Offices, Trading concern, Services- Professionals-Document Writers/Advocates, Share Brokers, Financial Companies, Banks, Insurance Companies etc.