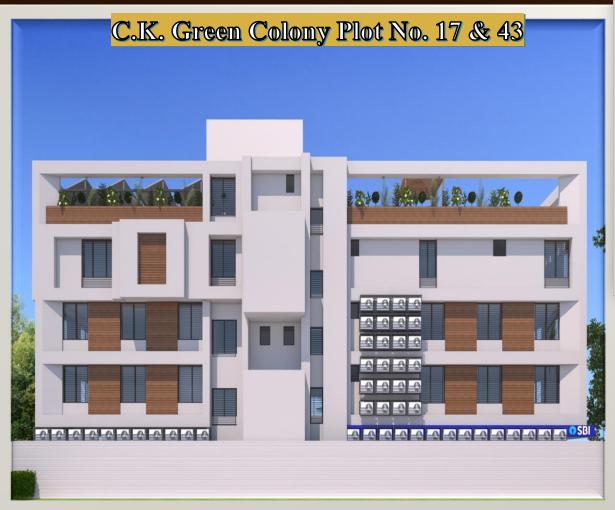

# FEATURES LOCATION ADVANTAGES

- Opposite Civil Hospital and Collectorate
- > State Bank of India Branch and ATMs on Ground Floor of Building.
- Located on 100 Ft Bahadarpur Road and three side roads with Colony Roads 50 ft on East Side and Colony Road 25 ft on Back Side.
- Frontage of 60 Fts
- Opposite to New Govt. Civil Hospital & Nearby Collectorate Office, Near to Central School & All Government Offices including proposed Government offices- Income Tax, Civil Court, Registry office, Excise Dept., Jila Panchayat, Mines Dept., Industries Dept., Lead Bank, Bank of India, MPEB, etc.
- In Middle of main Residential colonies of Burhanpur- including C K Greens, C K Grands, Indira colony, Guru Gobind
  - Singh Colony, Sindi Basti, Govindpuram etc

#### BUILDING BEST SUITABLE FOR

- Best Suited for Doctors Clinics, Medical Diagnostic Centre, Polyclinics, Pharmacy and other Medical Services.
- Showrooms of Boutiques, Sarees, Garments, Departmental Stores, Computers/Mobiles,
- Fitness Centre, Yoga Centre, Gym.
- Best for Corporate Offices, Trading concern, Services- Professionals-Document Writers/Advocates, Share Brokers, Financial Companies, Banks, Insurance Companies etc.