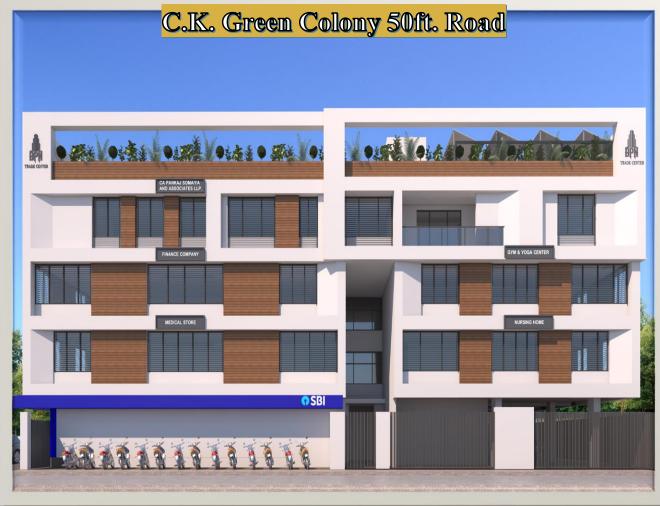

# FEATURES LOCATION ADVANTAGES

- Opposite Civil Hospital and Collectorate
- > State Bank of India Branch and ATMs on Ground Floor of Building.
- Located on 100 Ft Bahadarpur Road and three side roads with Colony Roads 50 ft on East Side and Colony Road 25 ft on Back Side.
- Frontage of 60 Fts
- Opposite to New Govt. Civil Hospital & Nearby Collectorate Office, Near to Central School & All Government Offices including proposed Government offices- Income Tax, Civil Court, Registry office, Excise Dept., Jila Panchayat, Mines Dept., Industries Dept., Lead Bank, Bank of India, MPEB, etc.
- In Middle of main Residential colonies of Burhanpur- including C K Greens, C K Grands, Indira colony, Guru Gobind
  - Singh Colony, Sindi Basti, Govindpuram etc

#### BUILDING BEST SUITABLE FOR

- Best Suited for Doctors Clinics, Medical Diagnostic Centre, Polyclinics, Pharmacy and other Medical Services.
- Showrooms of Boutiques, Sarees, Garments, Departmental Stores, Computers/Mobiles,
- Fitness Centre, Yoga Centre, Gym.
- Best for Corporate Offices, Trading concern, Services- Professionals-Document Writers/Advocates, Share Brokers, Financial Companies, Banks, Insurance Companies etc.