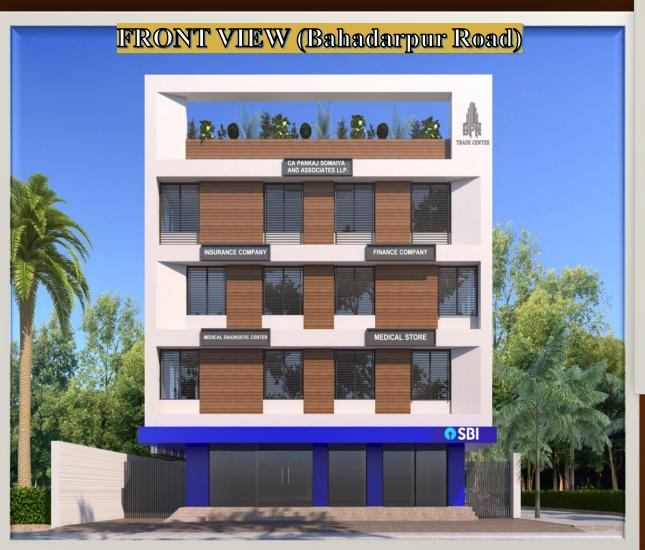

#### OVERVIEW

BPN Trade Centre is a perfect blend of corporate elegance and business efficiency. It has a unique aesthetic appeal and is ideally located at just opposite to Civil Hospital, Main Civil Lines and Collectorate. BPN Trade Centre is located amidst the Government Offices, Civil Court, Registration Office, Central School and Collectorate and on four lane. Parking space abundant with power backup, modern lifts and with Security. Come to BPN Trade Centre. What awaits you is Burhanpur's best!

#### BUILDING BEST SUITABLE FOR

- Best Suited for Doctors Clinics, Medical Diagnostic Centre, Polyclinics, Pharmacy and other Medical Services.
- Showrooms of Boutiques, Sarees, Garments, Departmental Stores, Computers/Mobiles,
- Fitness Centre, Yoga Centre, Gym.
- Best for Corporate Offices, Trading concern, Services- Professionals-Document Writers/Advocates, Share Brokers, Financial Companies, Banks, Insurance Companies etc.