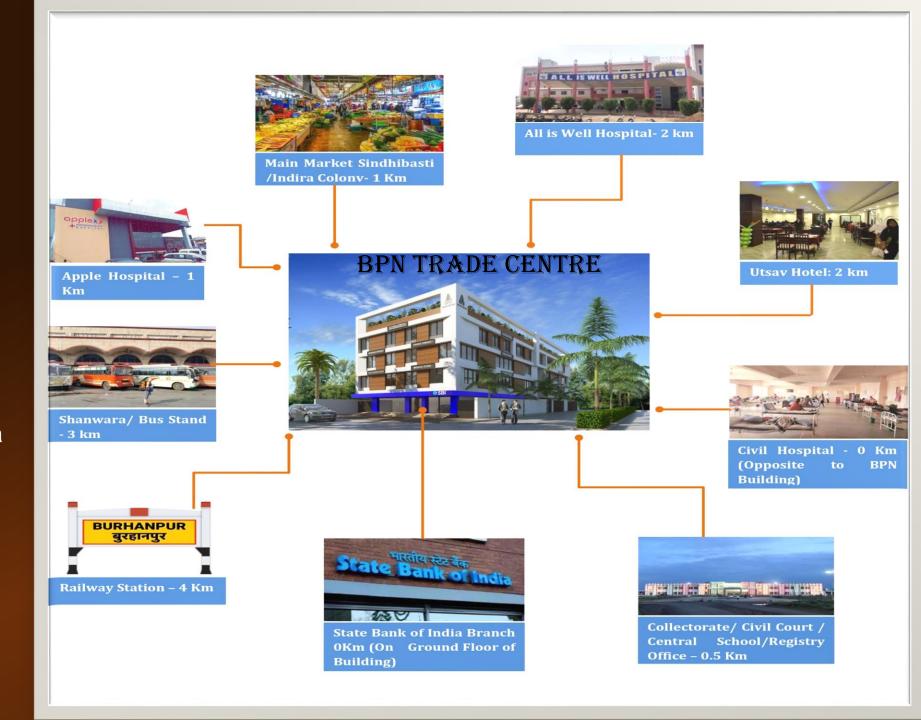

- State Bank of India Branch- 0 Km (On Ground Floor of Building).
- Civil Hospital -0 Km.
- Collectorate/Civil
   Court/Central School/Registry
   Office 0.5 Km.
- Main Market Sindhibasti/Indira Colony- 1/km.
- Apple Hospital 1Km.
- All is Well Hospital- 2km.
- Railway Station 4 Km.
- Utsav Hotel: 2 km.